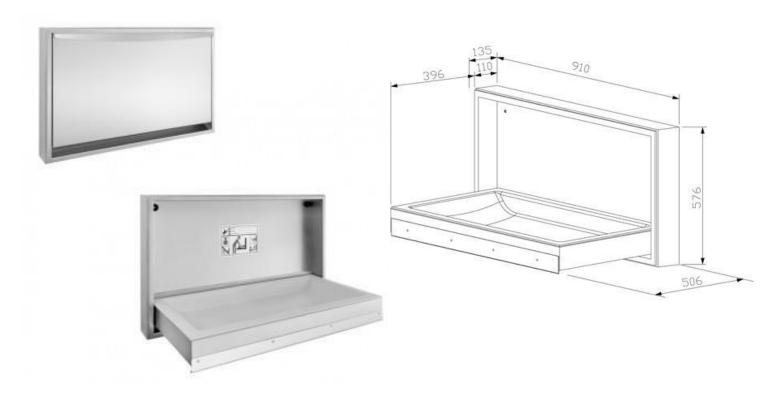

## **Horizontal Changing table - Alacant Datasheet**

| Article                     | Changing table Alacant (article number 204.842)                                                                                                                                                      |
|-----------------------------|------------------------------------------------------------------------------------------------------------------------------------------------------------------------------------------------------|
| Application                 | Very suitable for hygienic-sensitive areas and for catering facilities                                                                                                                               |
| Width in mm                 | 910                                                                                                                                                                                                  |
| Height in mm                | 576                                                                                                                                                                                                  |
| Depth open in mm department | 506                                                                                                                                                                                                  |
| Depth closed in mm          | 135                                                                                                                                                                                                  |
| Weight in kg                | 23,7                                                                                                                                                                                                 |
| max. load capacity in kg    | 15                                                                                                                                                                                                   |
| Material                    | All-metal housing made of robust, easy-care stainless steel, satin finished. Handle with glossy surface IIID, all corners completely welded. Lying surface seamlessly deep-drawn from polypropylene. |
| Incl. Mounting material     | depending on the condition of the wall, appropriate fastening material (dowels and screws) must be provided by the customer                                                                          |
| TÜV-certified               | yes                                                                                                                                                                                                  |
| Domestic equipment          | with integrated maintenance-free gas spring                                                                                                                                                          |