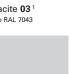

## Profiles, hinges, supporting legs and accessories:

Manhattan 05<sup>1</sup> similar to NCS 2801-Y36R

Satin anodised 08

similar to E6/EV1

Red 11\*

Red 11\* similar to RAL 3003

Patterned A (Austenit)

Deep black 7613

Brilliant black 7907

similar to RAL 9017

similar to RAL 9005

Yellow 10<sup>1</sup> similar to RAL 1023

Colour concept valid from 07/2019

<sup>1</sup> Coloured profiles, hinges and supporting legs available for variocell