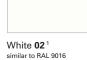

## Profiles, hinges, supporting legs and accessories:

Manhattan 05<sup>1</sup> similar to NCS 2801-Y36R

Satin anodised 08

similar to E6/EV1

Red 11\*

Red 11\* similar to RAL 3003

Patterned A (Austenit)

Deep black 7613

Brilliant black 7907

similar to RAL 9017

similar to RAL 9005

Yellow 10<sup>1</sup> similar to RAL 1023

Colour concept valid from 07/2019

<sup>1</sup> Coloured profiles, hinges and supporting legs available for variocell