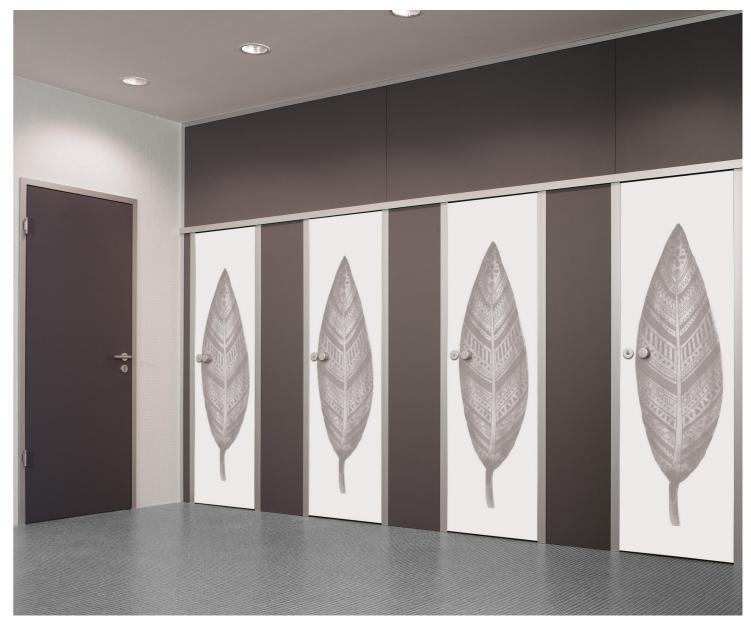

|    | 77777 | <u>//////</u> |    |
|----|-------|---------------|----|
|    |       |               |    |
| 00 | 00    | 00            | 00 |
|    |       |               |    |

cronus floor-to-ceiling with digital print acc. to customer request