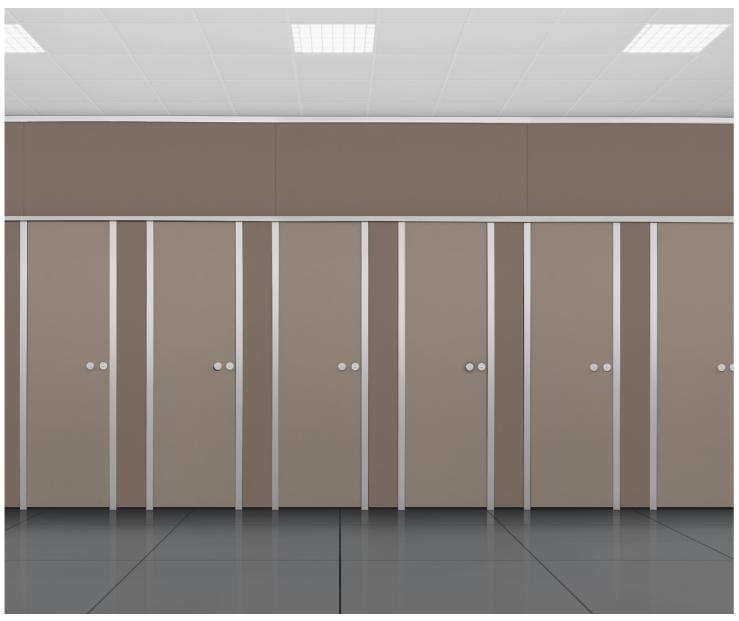

cronus cronus floor-to-ceiling with upper panels in cappuccino 1117 and burano brown 8617

## cronus Floor-to-ceiling

Doors and panels are closed from floor to ceiling in this option. This solution offers maximum privacy. Whether upper panels made of solid grade laminate-, or made of glass or acrylic glass – the cubicle panels are made true to size and installed according to your wishes. The maintenance free door hinges are outfitted with springs and therefore ensure the automatic closing of the doors. Integrated rubber in the door stop profiles let this happen softly and almost silently.