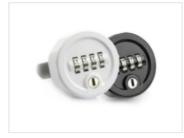

## **Locks**

For locks compatible with all Kemmlit lockers please visit Skirmett Washrooms. No matter whether alternating or personal use, we offer the ideal and individual locking solution.

Skirmett iTower Lock

Skirmett Hive Lock

Skirmett E10 Keypad Lock

Skirmett Tronic Pro

Skirmett Tronic Touch Lock

**Skirmett Tronic Mifare Lock** 

**Skirmett Digital Combination Lock** 

Skirmett Mini Digital Combination Lock

Skirmett Coin Operated Lock - Wet Area

Skirmett Coin Operated Lock - Dry Area

Skirmett Mechanical Combination Lock

Skirmett Padlockable (Hasp and Staple) Locks

Skirmett Camlocks